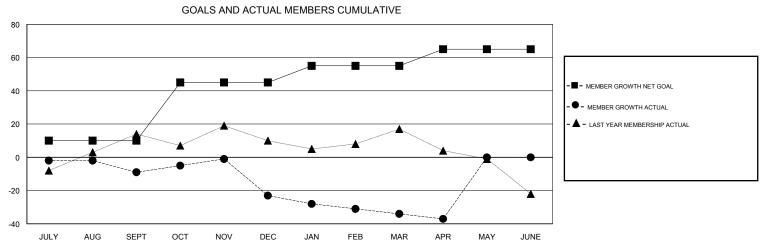

## District 9 SW

Results as of: 04/30/2018

| DROPPED CLUBS: 1  DROPPED MEMBERS |     | 20 CLUBS OF 53 ADDED 1 OR MORE NEW MEMBERS | GENDER DISTRIBUTION  MALE 959 (68.75%)  FEMALE 436 (31.25%)  Women Percentage Fiscal Year Goal: 32% |     |
|-----------------------------------|-----|--------------------------------------------|-----------------------------------------------------------------------------------------------------|-----|
| DECEASED                          | 8   | CLICK HERE FOR CUMULATIVE  MEMBERSHIP DATA | TOTAL FAMILY UNIT MEMBERS                                                                           | 380 |
| CLUB CANCELLED                    | 0   |                                            | 46                                                                                                  | 104 |
| OTHER                             | 108 |                                            | FAMILY MEMBERS PAYING HALF DUES                                                                     | 194 |
| TOTAL                             | 116 |                                            |                                                                                                     |     |