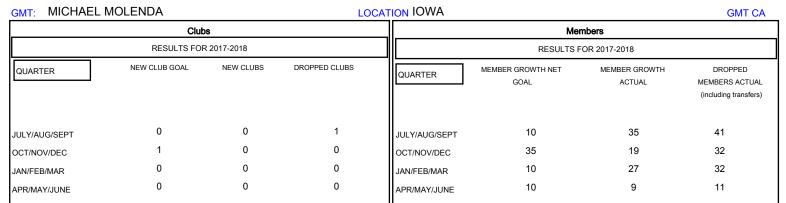

## District 9 SW

Results as of: 04/30/2018

| DROPPED CLUBS: 1  DROPPED MEMBERS |     | 20 CLUBS OF 53 ADDED 1 OR MORE NEW MEMBERS | GENDER DISTRIBUTION  MALE 959 (68.75%)  FEMALE 436 (31.25%)  Women Percentage Fiscal Year Goal: 32% |     |
|-----------------------------------|-----|--------------------------------------------|-----------------------------------------------------------------------------------------------------|-----|
| DECEASED                          | 8   | CLICK HERE FOR CUMULATIVE  MEMBERSHIP DATA | TOTAL FAMILY UNIT MEMBERS                                                                           | 380 |
| CLUB CANCELLED                    | 0   |                                            | 46                                                                                                  | 104 |
| OTHER                             | 108 |                                            | FAMILY MEMBERS PAYING HALF DUES                                                                     | 194 |
| TOTAL                             | 116 |                                            |                                                                                                     |     |